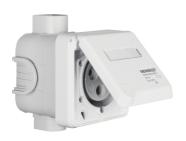

Connecting systems

578601

CEE soc. out. 3pole flush-mtd hinged cover 32 A, connecting system, p. white

## **Technical properties**

| Architecture                |                                     |
|-----------------------------|-------------------------------------|
| 3-pole                      | P + N + PE                          |
| Functions                   |                                     |
| Protective contact position | 6 h                                 |
| Main electrical features    |                                     |
| Nominal voltage             | 250 V                               |
| Rated voltage               | 250 V AC                            |
| Frequency                   | 50/60 Hz                            |
| Rated current               | 32 A                                |
| Dimensions                  |                                     |
| Insertion depth             | 63.2 mm                             |
| Materials                   |                                     |
| Colour of design line       | polar white                         |
| Colour                      | white                               |
| RAL colour                  | RAL 9010 - Pure white               |
| Connection                  |                                     |
| Type of connection          | with screw terminals                |
| Accessories included        |                                     |
| Вох                         | with flush-mounted box              |
| Safety                      |                                     |
| REACH conform               | No                                  |
| RoHS conform                | Yes                                 |
| Protection                  | without enhanced contact protection |
| Identification              |                                     |
| Application, usage          | Connecting systems and accessories  |
|                             |                                     |