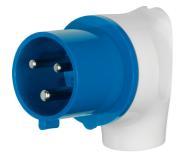

## CEE right angle plug 3pole 32 A, connecting system, grey/blue

## **Technical properties**

| 3-pole                             | P + N + PE                         |
|------------------------------------|------------------------------------|
| Functions                          |                                    |
| Protective contact position        | 6 h                                |
| Main electrical features           |                                    |
| Rated voltage                      | 400 V AC                           |
| Frequency                          | 50/60 Hz                           |
| Rated current                      | 32 A                               |
| Dimensions                         |                                    |
| Insertion depth                    | 50.7 mm                            |
| Materials                          |                                    |
| Design lines special colours       | grey/blue                          |
| Colour independent of design lines | grey/blue                          |
| Connection                         |                                    |
| Type of connection                 | with screw terminals               |
| Cable                              |                                    |
| Wire                               | with internal anti-kink protection |
| Safety                             |                                    |
| REACH conform                      | No                                 |
| RoHS conform                       | Yes                                |
| Identification                     |                                    |
| Application, usage                 | Connecting systems and accessories |