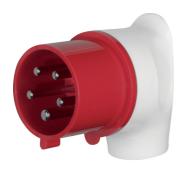

## CEE right angle plug 5pole 32 A, connecting system, grey/red

## **Technical properties**

| Architecture                       |                                    |
|------------------------------------|------------------------------------|
| 5-pole                             | 3 P + N + PE                       |
| Functions                          |                                    |
| Protective contact position        | 6 h                                |
| Main electrical features           |                                    |
| Rated voltage                      | 400 V AC                           |
| Frequency                          | 50/60 Hz                           |
| Rated current                      | 32 A                               |
| Dimensions                         |                                    |
| Insertion depth                    | 51 mm                              |
| Materials                          |                                    |
| Design lines special colours       | grey/red                           |
| Colour independent of design lines | grey/red                           |
| Connection                         |                                    |
| Type of connection                 | with screw terminals               |
| Cable                              |                                    |
| Wire                               | with internal anti-kink protection |
| Safety                             |                                    |
| REACH conform                      | No                                 |
| RoHS conform                       | Yes                                |
| Identification                     |                                    |
| Application, usage                 | Connecting systems and accessories |