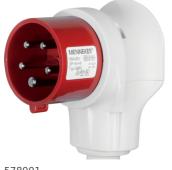

578001

## CEE right angle plug 5pole 16 A, connecting system, grey/red

## Architecture 5-pole 3 P + N + PE Functions Protective contact position 6 h **Main electrical features** 400 V AC Rated voltage 50/60 Hz Frequency Rated current 16 A Dimensions Insertion depth 36.5 mm Materials Design lines special colours grey/red Colour independent of design lines grey/red Connection Type of connection with screw terminals Cable with internal anti-kink protection ; Cable entry can Wire be turned 60° to the left and right Safety **REACH** conform No RoHS conform Yes Identification Application, usage Connecting systems and accessories