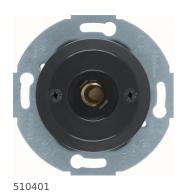

## Push-button/pilot lamp E10, NO contact, centre plate, 1930/glass, black glossy

## **Technical properties**

| Main electrical features   |                                     |
|----------------------------|-------------------------------------|
| Nominal voltage            | 250 V                               |
| Rated voltage              | 250 V AC                            |
| Electric current           |                                     |
| Momentary-contact current  | 2 A                                 |
| Dimensions                 |                                     |
| Depth                      | 39 mm                               |
| Materials                  |                                     |
| Colour of design line      | black                               |
| Colour                     | black                               |
| Surface appearance         | glossy                              |
| Incandescent bulbs control |                                     |
| Incandescent lamp power    | max. 2 W                            |
| Connection                 |                                     |
| Type of connection         | with screw terminals                |
| Equipment                  |                                     |
| Lighting                   | for lighting and monitoring circuit |
| Use cases                  |                                     |
| Application                | Light control                       |
| Safety                     |                                     |
| REACH conform              | Yes                                 |
| RoHS conform               | Yes                                 |
| Identification             |                                     |
| Main design line           | Serie 1930/Glas                     |