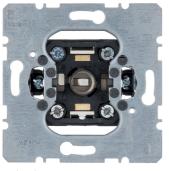

## Product data sheet 510110

Light control

510110

## Push-button and pilot lamp E10 module inserts

## **Technical properties**

| Switch mode                | NO, with separate signalling contacts |
|----------------------------|---------------------------------------|
| Main electrical features   |                                       |
| Nominal voltage            | 250 V                                 |
| Rated voltage              | 250 V AC                              |
| Electric current           |                                       |
| Momentary-contact current  | 2 A                                   |
| Dimensions                 |                                       |
| Depth                      | 30.1 mm                               |
| Insertion depth            | 28.8 mm                               |
| Height                     | 70.8 mm                               |
| Width                      | 70.8 mm                               |
| Incandescent bulbs control |                                       |
| Incandescent lamp power    | max. 2 W                              |
| Connection                 |                                       |
| Type of connection         | with screw terminals                  |
| Equipment                  |                                       |
| Lighting                   | for lighting and monitoring circuit   |
| Use cases                  |                                       |
| Application                | Light control                         |
| Identification             |                                       |
| Application, usage         | Light control                         |