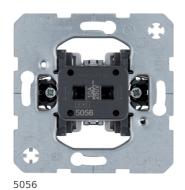

## **Technical properties**

| Architecture              |                                                                                                        |
|---------------------------|--------------------------------------------------------------------------------------------------------|
| Type of control unit      | Hotel card                                                                                             |
| Number of keys            | 0                                                                                                      |
| Configuration             |                                                                                                        |
| Switch mode               | change-over contact, usable as NC or NO                                                                |
| Antibacterial treatment   | No                                                                                                     |
| Compatibility             |                                                                                                        |
| IFTTT support available   | No                                                                                                     |
| Main electrical features  |                                                                                                        |
| Nominal voltage           | 250 V                                                                                                  |
| Rated voltage             | 250 V AC                                                                                               |
| Electric current          |                                                                                                        |
| Momentary-contact current | 10 A                                                                                                   |
| Dimensions                |                                                                                                        |
| Depth                     | 41 mm                                                                                                  |
| Insertion depth           | 31.2 mm                                                                                                |
| Height                    | 71 mm                                                                                                  |
| Width                     | 71 mm                                                                                                  |
| Connection                |                                                                                                        |
| Type of connection        | with plug-in terminals                                                                                 |
| Equipment                 |                                                                                                        |
| Lighting                  | can be illuminated using neon and glow lamp unit with N-terminal ; for lighting and monitoring circuit |
| Use cases                 |                                                                                                        |
| Application               | Light control                                                                                          |
| Safety                    |                                                                                                        |
| REACH conform             | Yes                                                                                                    |
| RoHS conform              | Yes                                                                                                    |
| Halogen free              | Yes                                                                                                    |
| Identification            |                                                                                                        |
| Application, usage        | Light control                                                                                          |