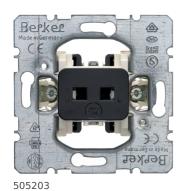

## Push-butt. insert f. hotel card sw. cover 10A NC cont./NO cont., isol. inp. term

## **Technical properties**

| Architecture              |                                                                                                       |
|---------------------------|-------------------------------------------------------------------------------------------------------|
| Type of control unit      | Hotel card                                                                                            |
| Number of keys            | 0                                                                                                     |
| Configuration             |                                                                                                       |
| Switch mode               | 1 NO, 1 NC, separate input terminals                                                                  |
| Antibacterial treatment   | No                                                                                                    |
| Compatibility             |                                                                                                       |
| IFTTT support available   | No                                                                                                    |
| Main electrical features  |                                                                                                       |
| Nominal voltage           | 250 V                                                                                                 |
| Rated voltage             | 250 V AC                                                                                              |
| Electric current          |                                                                                                       |
| Momentary-contact current | 10 A                                                                                                  |
| Dimensions                |                                                                                                       |
| Depth                     | 41 mm                                                                                                 |
| Insertion depth           | 31.2 mm                                                                                               |
| Height                    | 71 mm                                                                                                 |
| Width                     | 71 mm                                                                                                 |
| Connection                |                                                                                                       |
| Type of connection        | with plug-in terminals                                                                                |
| Equipment                 |                                                                                                       |
| Lighting                  | can be illuminated using neon and glow lamp unit with N-terminal; for lighting and monitoring circuit |
| Use cases                 |                                                                                                       |
| Application               | Light control                                                                                         |
| Safety                    |                                                                                                       |
| REACH conform             | Yes                                                                                                   |
| RoHS conform              | Yes                                                                                                   |
| Halogen free              | Yes                                                                                                   |
| Identification            |                                                                                                       |
| Application, usage        | Light control                                                                                         |