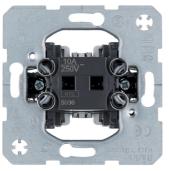

## Product data sheet 5036

5036

## Push-button change-over contact illuminated

## **Technical properties**

| Application                     | Barrier-free application ; HVAC-control ; Light contro |
|---------------------------------|--------------------------------------------------------|
| Use cases                       |                                                        |
| Lighting                        | for lighting and monitoring circui                     |
| Quantity of NO contacts         | for lighting and monitoring circuit                    |
| Quantity of NC contacts         |                                                        |
| Equipment                       |                                                        |
| Type of connection              | with plug-in terminal                                  |
| Conductor cross-section (rigid) | max. 2.5 mm                                            |
| Connection                      |                                                        |
| Installation mode               | with spreader claw                                     |
| Installation, mounting          |                                                        |
| Width                           | 71 mr                                                  |
| Height                          | 71 mr                                                  |
| Insertion depth                 | 31 mr                                                  |
| Depth                           | 42 mr                                                  |
| Dimensions                      |                                                        |
| Momentary-contact current       | 10.                                                    |
| Electric current                |                                                        |
| Rated voltage                   | 250 V A                                                |
| Nominal voltage                 | 250                                                    |
| Main electrical features        |                                                        |
| IFTTT support available         | Ν                                                      |
| Compatibility                   |                                                        |
| Switch mode                     | change-over contact, usable as NC or N                 |
| Configuration                   |                                                        |
| Switching angle                 | 3.5                                                    |
| Functions                       |                                                        |
| Type of control unit            | rocke                                                  |