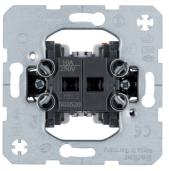

## Blind push-button 1pole, blind control

**Technical properties** 

| Type of control unit      | double rocke                                                           |
|---------------------------|------------------------------------------------------------------------|
| Functions                 |                                                                        |
| Switching angle           | 3.5                                                                    |
| Configuration             |                                                                        |
| Switch mode               | with mechanical and electrical interlock to prever<br>mutual activatio |
| Compatibility             |                                                                        |
| IFTTT support available   | Ν                                                                      |
| Main electrical features  |                                                                        |
| Nominal voltage           | 250                                                                    |
| Rated voltage             | 250                                                                    |
| Frequency                 | 50/60 H                                                                |
| Electric current          |                                                                        |
| Momentary-contact current | 10                                                                     |
| Dimensions                |                                                                        |
| Depth                     | 42 mr                                                                  |
| Insertion depth           | 31.2 mr                                                                |
| Height                    | 70.8 mr                                                                |
| Width                     | 70.8 mr                                                                |
| Installation, mounting    |                                                                        |
| Installation mode         | with spreader claw                                                     |
| Connection                |                                                                        |
| Type of connection        | with plug-in terminal                                                  |
| Use cases                 |                                                                        |
| Application               | Blind contro                                                           |
| Safety                    |                                                                        |
| REACH conform             | Ye                                                                     |
| REACTICONION              |                                                                        |