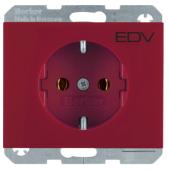

## SCHUKO soc. out. "EDV" imprint, K.1, red glossy

**Technical properties** 

| Design                                       | according to DIN 494             |
|----------------------------------------------|----------------------------------|
| Configuration                                |                                  |
| Number of modules                            |                                  |
| Main electrical features                     |                                  |
| Nominal voltage                              | 250                              |
| Rated voltage                                | 250 V                            |
| Rated current                                | 1                                |
| Electric current                             |                                  |
| Rated current                                | 1                                |
| Cover, door                                  |                                  |
| Cover                                        | Central cover pla                |
| Materials                                    |                                  |
| Design lines special colours                 | 1                                |
| Installation, mounting                       |                                  |
| Installation mode                            | with spreader cla                |
| Connection                                   |                                  |
| Connection terminals                         | according to IEC 6088            |
| Connection terminals                         | according to VDE 0620            |
| Type of connection                           | with plug-in termin              |
| Safety                                       |                                  |
| IK protection code against mecanical impacts |                                  |
| RoHS conform                                 | Y                                |
| Halogen free                                 |                                  |
| Protection                                   | without enhanced contact protect |
| With enhanced contact protection             |                                  |
| Identification                               |                                  |
| Main design line                             | Berker                           |
|                                              |                                  |
| Instructions                                 |                                  |