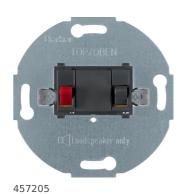

Communication technology

No

Loudspeaker connector box, com-tech, ant., matt

## **Technical properties**

Main design line

With imprint

| rechnical properties               |                                                       |
|------------------------------------|-------------------------------------------------------|
| Connectivity                       |                                                       |
| Outlet                             | with straight outlet                                  |
| Main electrical features           |                                                       |
| Rated voltage                      | 60 V DC                                               |
| Materials                          |                                                       |
| Colour independent of design lines | anthracite                                            |
| Surface appearance                 | matt                                                  |
| Installation, mounting             |                                                       |
| Installation mode                  | with spreader claws                                   |
| Connection                         |                                                       |
| Conductor cross-section            | max. 10 mm²                                           |
| Type of connection                 | with plug-in terminals (on rear with screw terminals) |
| Safety                             |                                                       |
| REACH conform                      | Yes                                                   |
| RoHS conform                       | Yes                                                   |
| Halogen free                       | No                                                    |
| Identification                     |                                                       |
| Application, usage                 | Communication technology                              |