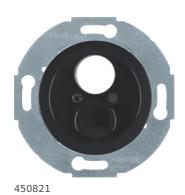

## Insert centre plate for small connector, 1930/glass, black glossy

## **Technical properties**

| Connectivity                             |                                                                                                               |
|------------------------------------------|---------------------------------------------------------------------------------------------------------------|
| Connectors / jacks                       | for diode plug-in devices ; for speaker sockets ; for 1 or 2 connectors ; for miniature plug-in devices       |
| Dimensions                               |                                                                                                               |
| Insertion depth                          | 28.7 mm                                                                                                       |
| Materials                                |                                                                                                               |
| Colour of design line                    | black                                                                                                         |
| Colour                                   | black                                                                                                         |
| Surface appearance                       | glossy                                                                                                        |
| Installation, mounting                   |                                                                                                               |
| For flange cover with 22.2 mm hole pitch | according to DIN 41529                                                                                        |
| Opening                                  | 1 knock out opening                                                                                           |
| Installation mode                        | with spreader claws                                                                                           |
| Equipment                                |                                                                                                               |
| Supporting plate / Supporting ring       | with supporting ring                                                                                          |
| Safety                                   |                                                                                                               |
| REACH conform                            | Yes                                                                                                           |
| RoHS conform                             | Yes                                                                                                           |
| Identification                           |                                                                                                               |
| Main design line                         | Serie 1930/Glas                                                                                               |
| Secondary design line(s)                 | Serie 1930 ; Serie 1930 Porzellan Made by Rosenthal<br>; Serie Glass ; Series R.classic                       |
| Instructions                             |                                                                                                               |
| Information text                         | For detailed information on relevant articles of other manufacturers, please see the Berker online catalogue. |