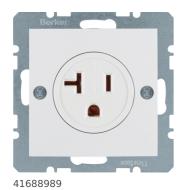

Yes

Soc.out. earthing contact USA/CANADA NEMA 5-20 R, screw term., S.1, p.white gl.

## **Technical properties**

| Architecture                                 |                        |
|----------------------------------------------|------------------------|
| Number of poles                              | 2pole + earth          |
| Configuration                                |                        |
| Number of modules                            | 1                      |
| Main electrical features                     |                        |
| Nominal voltage                              | 125 V                  |
| Rated voltage                                | 125 V AC               |
| Frequency                                    | 50/60 Hz               |
| Rated current                                | 20 A                   |
| Dimensions                                   |                        |
| Insertion depth                              | 19 mm                  |
| Cover, door                                  |                        |
| Cover                                        | Central cover plate    |
| Materials                                    |                        |
| Colour of design line                        | polar white            |
| Colour                                       | white                  |
| RAL colour                                   | RAL 9010 - Pure white  |
| Surface appearance                           | glossy                 |
| Installation, mounting                       |                        |
| Installation mode                            | without spreader claws |
| Connection                                   |                        |
| Conductor cross-section (rigid)              | max. 2 x 4 mm²         |
| Type of connection                           | with screw terminals   |
| Use                                          |                        |
| Differentiation characteristic 3 - Sales     | with screw terminals   |
| Standards                                    |                        |
| Standard                                     | NEMA 5-20 R            |
| Safety                                       |                        |
| IK protection code against mecanical impacts | 05                     |
| REACH conform                                | Yes                    |
|                                              |                        |

RoHS conform

| Identification           |                                      |
|--------------------------|--------------------------------------|
| Main design line         | Berker S.1/B.3/B.7                   |
| Secondary design line(s) | Berker S.1 ; Berker B.3 ; Berker B.7 |
| Instructions             |                                      |