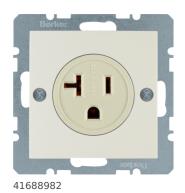

Yes

soc.out. earthing contact USA/CANADA NEMA 5-20 R, screw terminal, S.1, white gl.

## **Technical properties**

| Architecture                                 |                        |
|----------------------------------------------|------------------------|
| Number of poles                              | 2pole + earth          |
| Configuration                                |                        |
| Number of modules                            | 1                      |
| Main electrical features                     |                        |
| Nominal voltage                              | 125 V                  |
| Rated voltage                                | 125 V AC               |
| Frequency                                    | 50/60 Hz               |
| Rated current                                | 20 A                   |
| Dimensions                                   |                        |
| Insertion depth                              | 19 mm                  |
| Cover, door                                  |                        |
| Cover                                        | Central cover plate    |
| Materials                                    |                        |
| Colour of design line                        | white                  |
| Colour                                       | white                  |
| Colour                                       | white                  |
| Surface appearance                           | glossy                 |
| Installation, mounting                       |                        |
| Installation mode                            | without spreader claws |
| Connection                                   |                        |
| Conductor cross-section (rigid)              | max. 2 x 4 mm²         |
| Type of connection                           | with screw terminals   |
| Use                                          |                        |
| Differentiation characteristic 3 - Sales     | with screw terminals   |
| Standards                                    |                        |
| Standard                                     | NEMA 5-20 R            |
| Safety                                       |                        |
| IK protection code against mecanical impacts | 05                     |
| REACH conform                                | Yes                    |
|                                              |                        |