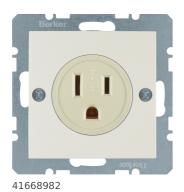

Yes

soc.out. earthing contact USA/CANADA NEMA 5-15 R, screw terminal, S.1, white gl.

## **Technical properties**

| Architecture                                 |                        |
|----------------------------------------------|------------------------|
| Number of poles                              | 2pole + earth          |
| Configuration                                |                        |
| Number of modules                            | 1                      |
| Main electrical features                     |                        |
| Nominal voltage                              | 125 V                  |
| Rated voltage                                | 125 V AC               |
| Frequency                                    | 50/60 Hz               |
| Rated current                                | 15 A                   |
| Dimensions                                   |                        |
| Insertion depth                              | 19 mm                  |
| Cover, door                                  |                        |
| Cover                                        | Central cover plate    |
| Materials                                    |                        |
| Colour of design line                        | white                  |
| Colour                                       | white                  |
| Colour                                       | white                  |
| Surface appearance                           | glossy                 |
| Installation, mounting                       |                        |
| Installation mode                            | without spreader claws |
| Connection                                   |                        |
| Conductor cross-section (rigid)              | max. 2 x 4 mm²         |
| Type of connection                           | with screw terminals   |
| Use                                          |                        |
| Differentiation characteristic 3 - Sales     | with screw terminals   |
| Standards                                    |                        |
| Standard                                     | NEMA 5-15 R            |
| Safety                                       |                        |
| IK protection code against mecanical impacts | 05                     |
| REACH conform                                | Yes                    |
|                                              |                        |