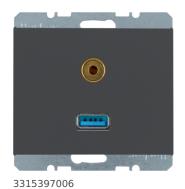

USB/3.5 mm audio soc. out., K.1, ant. matt, lacq.

## **Technical properties**

| with straight outlet                                                                                                                                                                                                                                                                                                                                                                                                                                                  |
|-----------------------------------------------------------------------------------------------------------------------------------------------------------------------------------------------------------------------------------------------------------------------------------------------------------------------------------------------------------------------------------------------------------------------------------------------------------------------|
| USB, double socket type A, USB 2.0 compliant double jack gold-plated 3.5 mm, stered                                                                                                                                                                                                                                                                                                                                                                                   |
|                                                                                                                                                                                                                                                                                                                                                                                                                                                                       |
| 24.9 mm                                                                                                                                                                                                                                                                                                                                                                                                                                                               |
|                                                                                                                                                                                                                                                                                                                                                                                                                                                                       |
| 20 Hz20 kHz                                                                                                                                                                                                                                                                                                                                                                                                                                                           |
|                                                                                                                                                                                                                                                                                                                                                                                                                                                                       |
| max. 480 Mbit/s                                                                                                                                                                                                                                                                                                                                                                                                                                                       |
|                                                                                                                                                                                                                                                                                                                                                                                                                                                                       |
| anthracite                                                                                                                                                                                                                                                                                                                                                                                                                                                            |
| lacquered                                                                                                                                                                                                                                                                                                                                                                                                                                                             |
| mat                                                                                                                                                                                                                                                                                                                                                                                                                                                                   |
|                                                                                                                                                                                                                                                                                                                                                                                                                                                                       |
| without spreader claws ; for screw fastening                                                                                                                                                                                                                                                                                                                                                                                                                          |
|                                                                                                                                                                                                                                                                                                                                                                                                                                                                       |
| Communication technology                                                                                                                                                                                                                                                                                                                                                                                                                                              |
| Berker K.I                                                                                                                                                                                                                                                                                                                                                                                                                                                            |
|                                                                                                                                                                                                                                                                                                                                                                                                                                                                       |
| Installation recommendation: Kaiser: "Electronic box for compliance with the permissible bending radii Art. No. 1068-02 or 9062-74; For connecting mobile devices, such as mobile phones or MP3 players (min audio), digital cameras and computer peripherals (USB 2.0).; Observe the instructions of the cable and device manufacturers for maximum USB cable lengths!; Fränkische: "Multimedia tube" for laying pre-assembled connection cable, Art. no. 294.10.092 |
|                                                                                                                                                                                                                                                                                                                                                                                                                                                                       |