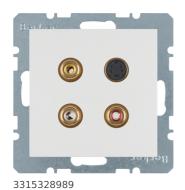

## 3 x Cinch/S-Video soc. out., S.1/B.3/B.7, p. white glossy

## **Technical properties**

| Co |  |  |  |
|----|--|--|--|
|    |  |  |  |

| •                                  |                                                                                                                                                                                                                                                                                                 |  |  |
|------------------------------------|-------------------------------------------------------------------------------------------------------------------------------------------------------------------------------------------------------------------------------------------------------------------------------------------------|--|--|
| Outlet                             | with straight outlet                                                                                                                                                                                                                                                                            |  |  |
| Connectors / jacks                 | 2 cinch double jacks for audio connection (red,<br>white) ; S-Video double jack ; 1 cinch double jack for<br>video connection (yellow)                                                                                                                                                          |  |  |
| Frequency                          |                                                                                                                                                                                                                                                                                                 |  |  |
| Frequency range audio              | 20 Hz20 kHz                                                                                                                                                                                                                                                                                     |  |  |
| Frequency range video              | max. 160 MHz                                                                                                                                                                                                                                                                                    |  |  |
| Materials                          |                                                                                                                                                                                                                                                                                                 |  |  |
| Colour of design line              | polar white                                                                                                                                                                                                                                                                                     |  |  |
| RAL colour                         | RAL 9010 - Pure white                                                                                                                                                                                                                                                                           |  |  |
| Surface appearance                 | glossy                                                                                                                                                                                                                                                                                          |  |  |
| Material / surface                 | gold-plated contacts                                                                                                                                                                                                                                                                            |  |  |
| Installation, mounting             |                                                                                                                                                                                                                                                                                                 |  |  |
| Installation mode                  | without spreader claws ; for screw fastening                                                                                                                                                                                                                                                    |  |  |
| Equipment                          |                                                                                                                                                                                                                                                                                                 |  |  |
| Supporting plate / Supporting ring | with supporting ring                                                                                                                                                                                                                                                                            |  |  |
| Safety                             |                                                                                                                                                                                                                                                                                                 |  |  |
| REACH conform                      | Yes                                                                                                                                                                                                                                                                                             |  |  |
| RoHS conform                       | Yes                                                                                                                                                                                                                                                                                             |  |  |
| Identification                     |                                                                                                                                                                                                                                                                                                 |  |  |
| Application, usage                 | Communication technolog                                                                                                                                                                                                                                                                         |  |  |
| Main design line                   | Berker S.1/B.3/B.7                                                                                                                                                                                                                                                                              |  |  |
| Secondary design line(s)           | Berker S.1 ; Berker B.3 ; Berker B.7                                                                                                                                                                                                                                                            |  |  |
| Instructions                       |                                                                                                                                                                                                                                                                                                 |  |  |
| Information toxt                   | Installation recommendation: Kaiser: "Electronic box" for compliance with the permissible bending radii, Art. No. 1068-02 or 9062-74; for connecting analogue audio and video devices such as receivers, hi-fi systems and DVD players.; Fränkische: "Multimedia tube" for laying pre-assembled |  |  |