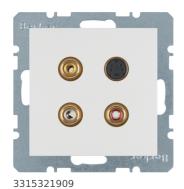

## 3 x Cinch/S-Video soc. out., S.1/B.3/B.7, p. white, matt, plastic

## **Technical properties**

| _   |         |   |  |
|-----|---------|---|--|
| Onn | ectivit | V |  |
|     |         |   |  |

| Outlet                             | with straight outlet                                                                                                                                                                                                                                                                                                                  |  |
|------------------------------------|---------------------------------------------------------------------------------------------------------------------------------------------------------------------------------------------------------------------------------------------------------------------------------------------------------------------------------------|--|
| Connectors / jacks                 | 2 cinch double jacks for audio connection (red,<br>white) ; S-Video double jack ; 1 cinch double jack for<br>video connection (yellow)                                                                                                                                                                                                |  |
| Frequency                          |                                                                                                                                                                                                                                                                                                                                       |  |
| Frequency range audio              | 20 Hz20 kHz                                                                                                                                                                                                                                                                                                                           |  |
| Frequency range video              | max. 160 MHz                                                                                                                                                                                                                                                                                                                          |  |
| Materials                          |                                                                                                                                                                                                                                                                                                                                       |  |
| Colour of design line              | polar white                                                                                                                                                                                                                                                                                                                           |  |
| RAL colour                         | RAL 9010 - Pure white                                                                                                                                                                                                                                                                                                                 |  |
| Surface appearance                 | matt                                                                                                                                                                                                                                                                                                                                  |  |
| Material / surface                 | gold-plated contacts                                                                                                                                                                                                                                                                                                                  |  |
| Installation, mounting             |                                                                                                                                                                                                                                                                                                                                       |  |
| Installation mode                  | without spreader claws ; for screw fastening                                                                                                                                                                                                                                                                                          |  |
| Equipment                          |                                                                                                                                                                                                                                                                                                                                       |  |
| Supporting plate / Supporting ring | with supporting ring                                                                                                                                                                                                                                                                                                                  |  |
| Safety                             |                                                                                                                                                                                                                                                                                                                                       |  |
| REACH conform                      | Yes                                                                                                                                                                                                                                                                                                                                   |  |
| RoHS conform                       | Yes                                                                                                                                                                                                                                                                                                                                   |  |
| Identification                     |                                                                                                                                                                                                                                                                                                                                       |  |
| Application, usage                 | Communication technology                                                                                                                                                                                                                                                                                                              |  |
| Main design line                   | Berker S.1/B.3/B.7                                                                                                                                                                                                                                                                                                                    |  |
| Secondary design line(s)           | Berker S.1 ; Berker B.3 ; Berker B.7                                                                                                                                                                                                                                                                                                  |  |
| Instructions                       |                                                                                                                                                                                                                                                                                                                                       |  |
| Information text                   | Installation recommendation: Kaiser: "Electronic box" for compliance with the permissible bending radii, Art. No. 1068-02 or 9062-74; for connecting analogue audio and video devices such as receivers, hi-fi systems and DVD players.; Fränkische: "Multimedia tube" for laying pre-assembled connection cable, Art. no. 294.10.092 |  |