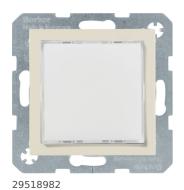

## LED signal light, RGB, S.1, white glossy

## **Technical properties**

| rechnical properties                    |                                                                                                                                                                                                             |
|-----------------------------------------|-------------------------------------------------------------------------------------------------------------------------------------------------------------------------------------------------------------|
| Main electrical features                |                                                                                                                                                                                                             |
| Rated voltage                           | 230 V AC                                                                                                                                                                                                    |
| Frequency                               | 50/60 Hz                                                                                                                                                                                                    |
| Power                                   |                                                                                                                                                                                                             |
| Power consumption                       | at 195 265 V~, 50/60 Hz - max. 2 W                                                                                                                                                                          |
| Materials                               |                                                                                                                                                                                                             |
| Colour of design line                   | white                                                                                                                                                                                                       |
| Colour                                  | white                                                                                                                                                                                                       |
| Colour                                  | white                                                                                                                                                                                                       |
| Surface appearance                      | glossy                                                                                                                                                                                                      |
| LED control                             |                                                                                                                                                                                                             |
| Quantity LED lamps                      | 4                                                                                                                                                                                                           |
| Quantity LLD lamps                      | 4                                                                                                                                                                                                           |
| Installation, mounting                  |                                                                                                                                                                                                             |
| For installation in standard wall boxes | according to DIN 49073-1                                                                                                                                                                                    |
| Connection                              |                                                                                                                                                                                                             |
| Conductor cross-section                 | 2.5 mm <sup>2</sup>                                                                                                                                                                                         |
|                                         |                                                                                                                                                                                                             |
| Settings                                |                                                                                                                                                                                                             |
| Setting                                 | Brightness modifiable via potentiometer                                                                                                                                                                     |
| Equipment                               |                                                                                                                                                                                                             |
| Lighting                                | Colour sequence can be stopped at any position via<br>the push-button.; Light colours cold white, warm<br>white, blue, orange, red, green, purple (magenta)<br>and colour sequence callable via push-button |
| Switches / socket outlets               | colour is switchable via an external switch                                                                                                                                                                 |
| Use cases                               |                                                                                                                                                                                                             |
| Application                             | Light control                                                                                                                                                                                               |
|                                         | -                                                                                                                                                                                                           |
| temperatur                              |                                                                                                                                                                                                             |
| Ambient temperature                     | -540 °C                                                                                                                                                                                                     |
| Identification                          |                                                                                                                                                                                                             |
| Secondary design line(s)                | Berker S.1 ; Berker B.3 ; Berker B.7                                                                                                                                                                        |
| Instructions                            |                                                                                                                                                                                                             |