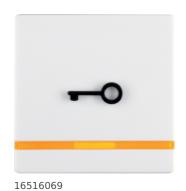

switches/push-buttons.

 $\label{eq:const.} \textbf{Rocker f.accessible const., tactile symb. f.door, redlens, Q.x,p.white velv.}$ 