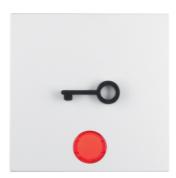

Berker S.1/B.3/B.7

Berker S.1; Berker B.3; Berker B.7

16511969

Rocker f.accessible const.,tactile symb. .door,redlens,S.1/B.3/B.7,p.wh.m.plas.

| also for KNX applications: push-button, 1gang |  |  |
|-----------------------------------------------|--|--|
| for illuminated rocker push-buttons           |  |  |
|                                               |  |  |
| polar white                                   |  |  |
| white                                         |  |  |
| RAL 9010 - Pure white                         |  |  |
| matt                                          |  |  |
|                                               |  |  |
| clamp fastening                               |  |  |
|                                               |  |  |
| based on DIN 18040                            |  |  |
| Barrier-free application ; Light control      |  |  |
|                                               |  |  |
| with tactile symbol for door                  |  |  |
| red lens                                      |  |  |
|                                               |  |  |
| Yes                                           |  |  |
| Yes                                           |  |  |
| Yes                                           |  |  |
|                                               |  |  |
| Light control                                 |  |  |
|                                               |  |  |