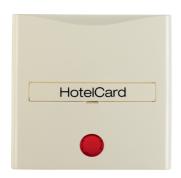

Other imprint on request!

16408982

Centre plate imprint f. push-button f. hotel card, redlens, S.1, white glossy

## **Technical properties**

| Controls and indicators                  |                                   |
|------------------------------------------|-----------------------------------|
| Rocker switch/rocker push-button         | for push-button for hotel card    |
| Dimensions                               |                                   |
| Card width                               | max. 54 mm                        |
| Card thickness                           | 0.51.4 mm                         |
| Materials                                |                                   |
| Colour of design line                    | white                             |
| Colour                                   | white                             |
| Colour                                   | white                             |
| Surface appearance                       | glossy                            |
| Installation, mounting                   |                                   |
| Installation mode                        | clamp fastening                   |
| Use cases                                |                                   |
| Application                              | Light control ; Hotel application |
| Use                                      |                                   |
| Differentiation characteristic 2 - Sales | with red lens                     |
| Safety                                   |                                   |
| REACH conform                            | Yes                               |
| RoHS conform                             | Yes                               |
| Identification                           |                                   |
| Application, usage                       | Light control                     |
| Main design line                         | Berker S.1/B.3/B.7                |
| Instructions                             |                                   |
|                                          |                                   |