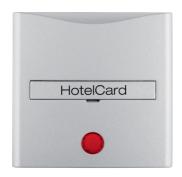

Other imprint on request!

16401404

Centre plate imprint f. push-button f. hotel card, redlens, B.7, al. matt lacq.

## **Technical properties**

| Controls and indicators                  |                                      |
|------------------------------------------|--------------------------------------|
| Rocker switch/rocker push-button         | for push-button for hotel card       |
| Dimensions                               |                                      |
| Card width                               | max. 54 mm                           |
| Card thickness                           | 0.51.4 mm                            |
| Materials                                |                                      |
| Colour of design line                    | aluminium                            |
| Material / workmanship                   | lacquered                            |
| Surface appearance                       | matt                                 |
| Installation, mounting                   |                                      |
| Installation mode                        | clamp fastening                      |
| Use cases                                |                                      |
| Application                              | Light control ; Hotel application    |
| Use                                      |                                      |
| Differentiation characteristic 2 - Sales | with red lens                        |
| Safety                                   |                                      |
| Halogen free                             | No                                   |
| Identification                           |                                      |
| Application, usage                       | Light control                        |
| Main design line                         | Berker S.1/B.3/B.7                   |
| Secondary design line(s)                 | Berker S.1 ; Berker B.3 ; Berker B.7 |
| Instructions                             |                                      |