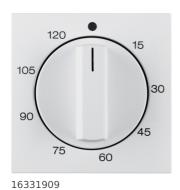

Berker S.1; Berker B.3; Berker B.7



## **Technical properties**

Secondary design line(s)

| Materials              |                       |
|------------------------|-----------------------|
| Colour of design line  | polar white           |
| Colour                 | white                 |
| RAL colour             | RAL 9010 - Pure white |
| Surface appearance     | matt                  |
| Installation, mounting |                       |
| Installation mode      | for screw fastening   |
| Use cases              |                       |
| Application            | Light control         |
| Safety                 |                       |
| REACH conform          | Yes                   |
| RoHS conform           | Yes                   |
| Identification         |                       |
| Application, usage     | Li