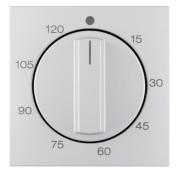

16331404

Centre plate for mechanical timer, B.7, al., matt, lacq.

## **Technical properties**

| Materials                |                                      |
|--------------------------|--------------------------------------|
| Colour of design line    | aluminium                            |
| Material / workmanship   | lacquered                            |
| Surface appearance       | matt                                 |
| Installation, mounting   |                                      |
| Installation mode        | for screw fastening                  |
| Use cases                |                                      |
| Application              | Light control                        |
| Safety                   |                                      |
| REACH conform