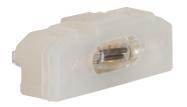

mounted inserts.

1600

Neon lamp unit for on/off switch 3pole, light control, clear, trans.

## **Technical properties**

| Rocker switch/rocker push-button   | for on/off switch, 3-pole                     |
|------------------------------------|-----------------------------------------------|
| Main electrical features           |                                               |
| Rated current                      | 0.5 mA                                        |
| Materials                          |                                               |
| Colour independent of design lines | clear transparent                             |
| Equipment                          |                                               |
| Lighting                           | for lighting and monitoring circuit           |
| Use cases                          |                                               |
| Application                        | Light contro                                  |
| Identification                     |                                               |
| Application, usage                 | Light control                                 |
| Main design line                   | Light control                                 |
| Secondary design line(s)           | Light control ; ACCESSORIES                   |
| Instructions                       |                                               |
| Special pata taxt                  | Refer to the overview for the matching flush- |