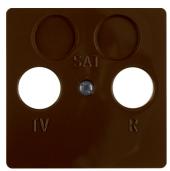

## Central plate f. aerial soc. 2hole, splash-proteced flush-mtd IP44, brown glossy