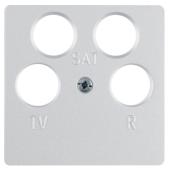

## Product data sheet 14841404

14841404

Central plate for aerial soc. 4hole (Ankaro), com-tech, al., matt, lacq.

**Technical properties** 

## Configuration Antibacterial treatment No Connectivity Outputs with 2 additional SAT outputs (F-sockets) Materials Colour independent of design lines aluminium lacquered Material / workmanship Surface appearance matt Installation, mounting Installation mode for screw fastening Equipment Supporting plate / Supporting ring without supporting ring Safety **REACH** conform Yes **RoHS** conform Yes Halogen free No Impact strength IK05 Identification Application, usage Communication technology Main design line Central plate system Communication technology ; Berker S.1 ; Berker B.3