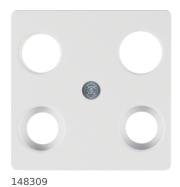

## Central plate for aerial soc. 4hole (Hirschmann), com-tech, p. white glossy

## **Technical properties**

| Connectivity                       |                                                                                                     |
|------------------------------------|-----------------------------------------------------------------------------------------------------|
| Outputs                            | with 2 additional SAT outputs (F-sockets)                                                           |
| Materials                          |                                                                                                     |
| Colour of design line              | polar white                                                                                         |
| Surface appearance                 | glossy                                                                                              |
| Installation, mounting             |                                                                                                     |
| Installation mode                  | for screw fastening                                                                                 |
| Equipment                          |                                                                                                     |
| Supporting plate / Supporting ring | without supporting ring                                                                             |
| Safety                             |                                                                                                     |
| REACH conform                      | Yes                                                                                                 |
| RoHS conform                       | Yes                                                                                                 |
| Halogen free                       | Yes                                                                                                 |
| Identification                     |                                                                                                     |
| Application, usage                 | Communication technology                                                                            |
| Main design line                   | Central plate system                                                                                |
| Secondary design line(s)           | Communication technology; Berker S.1; Berker B.3; Berker B.7; Berker K.1; Berker Arsys; wg-up ip 44 |