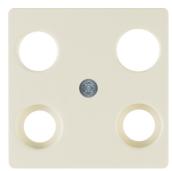

## Central plate for aerial soc. 4hole (Hirschmann), com-tech, white glossy

## **Technical properties**

Secondary design line(s)

| Connectivity                       |                                           |
|------------------------------------|-------------------------------------------|
| Outputs                            | with 2 additional SAT outputs (F-sockets) |
| Materials                          |                                           |
| Colour independent of design lines | white                                     |
| Colour                             | white                                     |
| Surface appearance                 | glossy                                    |
| Installation, mounting             |                                           |
| Installation mode                  | for screw fastening                       |
| Equipment                          |                                           |
| Supporting plate / Supporting ring | without supporting ring                   |
| Safety                             |                                           |
| REACH conform                      | Yes                                       |
| RoHS conform                       | Yes                                       |
| Halogen free                       | Yes                                       |
| Identification                     |                                           |
| Application, usage                 | Communication technology                  |
| Main design line                   | Central plate system                      |