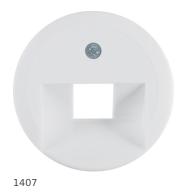

## Centre plate for FCC soc. out., 1930/glass, p. white glossy

## **Technical properties**

| with 45° oblique outle                                                                        |
|-----------------------------------------------------------------------------------------------|
|                                                                                               |
| polar white                                                                                   |
| RAL 9010 - Pure white                                                                         |
| glossy                                                                                        |
|                                                                                               |
| for screw fastening                                                                           |
|                                                                                               |
| for 1gang socket outlet, cat.3, cat.5e and cat.6{\sub<br>A} iso ; also for WLAN access points |
|                                                                                               |
| without supporting ring                                                                       |
|                                                                                               |
| Yes                                                                                           |
| Yes                                                                                           |
| Yes                                                                                           |
|                                                                                               |
| Communication technology                                                                      |
| Serie 1930/Glas                                                                               |
| Serie 1930 ; Serie 1930 Porzellan Made by Rosentha<br>; Serie Glass                           |
|                                                                                               |
|                                                                                               |