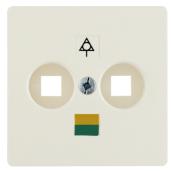

## Central plate for soc. out. for floating output, Accessories, white glossy

## **Technical properties**

Secondary design line(s)

| Compatibility                                     |                                                   |
|---------------------------------------------------|---------------------------------------------------|
| For double pole socket outlet for floating output | according to DIN 42801                            |
| Materials                                         |                                                   |
| Colour independent of design lines                | white                                             |
| Colour                                            | white                                             |
| Colour                                            | white                                             |
| Surface appearance                                | glossy                                            |
| Use cases                                         |                                                   |
| Application                                       | Hospital application                              |
| Safety                                            |                                                   |
| REACH conform                                     | Yes                                               |
| RoHS conform                                      | Yes                                               |
| Halogen free                                      | Yes                                               |
| Identification                                    |                                                   |
| Application, usage                                | Connecting systems and accessories                |
| Main design line                                  | Central plate system                              |
|                                                   | ACCESSORIES ; Berker Arsys ; wg-up ip 44 ; Berker |