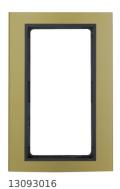

## Frame I. cut-out, B.3, al. gold/ant. matt, al. anodised

## **Technical properties**

Main design line

| Controls and indicators |                                         |
|-------------------------|-----------------------------------------|
| Push-button             | for KNX push-buttons                    |
| Dimensions              |                                         |
| Depth                   | 9.5 mm                                  |
| Height                  | 137.1 mm                                |
| Width                   | 91 mm                                   |
| Capacity                |                                         |
| Number of sockets       | 1                                       |
| Materials               |                                         |
| Colour of design line   | aluminium gold/anthracite               |
| Material / workmanship  | aluminium, anodised                     |
| Surface appearance      | matt                                    |
| Material / surface      | metal, aluminum profile                 |
| Installation, mounting  |                                         |
| Installation mode       | for vertical mounting ; clamp fastening |
| Safety                  |                                         |
| REACH conform           | Yes                                     |
| RoHS conform            | Yes                                     |
| Identification          |                                         |