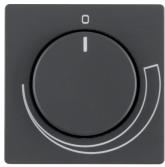

the corresponding sealing set.

11376076

Centre plate for speed cont., setting knob, Q.x, ant. velvety, lacq.

## **Technical properties**

Special note text

| Dimensions                               |                                                                                                      |
|------------------------------------------|------------------------------------------------------------------------------------------------------|
| Axis dimension Ø                         | 4 mm                                                                                                 |
| Materials                                |                                                                                                      |
| Colour of design line                    | anthracite                                                                                           |
| Material / workmanship                   | lacquered                                                                                            |
| Installation, mounting                   |                                                                                                      |
| Installation mode                        | for screw fastening                                                                                  |
| Use                                      |                                                                                                      |
| Differentiation characteristic 2 - Sales | with setting knob                                                                                    |
| Safety                                   |                                                                                                      |
| REACH conform                            | Yes                                                                                                  |
| RoHS conform                             | Yes                                                                                                  |
| Halogen free                             | Yes                                                                                                  |
| Identification                           |                                                                                                      |
| Application, usage                       | HVAC control ; Flush-mounted wet-room installation                                                   |
| Main design line                         | Berker Q.1/Q.3/Q.7/Q.9                                                                               |
| Secondary design line(s)                 | Berker Q.1 ; Berker Q.3 ; Berker Q.7 ; Berker Q.9                                                    |
| Instructions                             |                                                                                                      |
|                                          | Only suitable for splash-protected IP44 flush-<br>mounted installation when used in conjunction with |