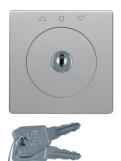

## **Technical properties**

| Colour                                   | aluminiun                                                            |
|------------------------------------------|----------------------------------------------------------------------|
| Colour                                   | aluminium optic                                                      |
| RAL colour                               | RAL 9006 - White aluminiun                                           |
| Material / workmanship                   | lacquere                                                             |
| Material                                 | duroplasti                                                           |
| Surface appearance                       | velvet                                                               |
| Installation, mounting                   |                                                                      |
| Installation mode                        | for screw fastenin                                                   |
| Use                                      |                                                                      |
| Differentiation characteristic 3 - Sales | Key can be removed in 0 position                                     |
| Safety                                   |                                                                      |
| Кеу                                      | with 2 key                                                           |
| Identification                           |                                                                      |
| Secondary design line(s)                 | Berker Q.1, Berker Q.3, Berker Q.7, Berker Q.                        |
| Instructions                             |                                                                      |
| Special note text                        | When ordering several articles those do all hav<br>identical locking |