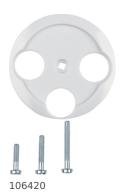

## Centre plate for aerial soc. 3hole, 1930/glass, p. white glossy

## **Technical properties**

Secondary design line(s)

| Materials                          |                                                     |
|------------------------------------|-----------------------------------------------------|
| Colour of design line              | polar white                                         |
| RAL colour                         | RAL 9010 - Pure white                               |
| Surface appearance                 | glossy                                              |
| Installation, mounting             |                                                     |
| Installation mode                  | for screw fastening                                 |
| Equipment                          |                                                     |
| Supporting plate / Supporting ring | without supporting ring                             |
| Safety                             |                                                     |
| REACH conform                      | Yes                                                 |
| RoHS conform                       | Yes                                                 |
| Halogen free                       | Yes                                                 |
| Identification                     |                                                     |
| Main design line                   | Serie 1930/Glas                                     |
|                                    | Serie 1930 ; Serie 1930 Porzellan Made by Rosenthal |