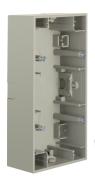

## Surface-mtd housing 2gang hor., K.5, stainless steel matt, lacq.

## **Technical properties**

Information text

| Dimensions             |                                                                       |
|------------------------|-----------------------------------------------------------------------|
| Depth                  | 41.5 mm                                                               |
| Insertion depth        | 36 mm                                                                 |
| Materials              |                                                                       |
| Colour of design line  | stainless steel                                                       |
| Material / workmanship | lacquered                                                             |
| Surface appearance     | matt                                                                  |
| Installation, mounting |                                                                       |
| Entries                | entry at top, below and at each side in the middle possible           |
| Installation mode      | for mounting on combustible base surface ; for<br>horizontal mounting |
| Cable                  |                                                                       |
| Wire                   | with line and duct entry                                              |
| Safety                 |                                                                       |
| Halogen free           | No                                                                    |
| Identification         |                                                                       |
| Main design line       | Berker K.5                                                            |
| Instructions           |                                                                       |
|                        | For matching pipe lead-ins and replacement for                        |