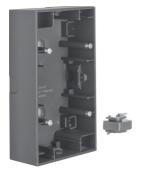

## Surface-mtd housing 2gang vert., K.1, ant. matt, lacq.

## **Technical properties**

| Dimensions             |                                                                                                                                     |
|------------------------|-------------------------------------------------------------------------------------------------------------------------------------|
| Depth                  | 41.5 mm                                                                                                                             |
| Insertion depth        | 36 mm                                                                                                                               |
| Materials              |                                                                                                                                     |
| Colour of design line  | anthracite                                                                                                                          |
| Material / workmanship | lacquered                                                                                                                           |
| Surface appearance     | matt                                                                                                                                |
| Installation, mounting |                                                                                                                                     |
| Entries                | entry at top, below and at each side in the middle possible                                                                         |
| Installation mode      | for vertical mounting ; for mounting on combustible<br>base surface                                                                 |
| Cable                  |                                                                                                                                     |
| Wire                   | with line and duct entry                                                                                                            |
| Safety                 |                                                                                                                                     |
| REACH conform          | Yes                                                                                                                                 |
| RoHS conform           | Yes                                                                                                                                 |
| Halogen free           | No                                                                                                                                  |
| Identification         |                                                                                                                                     |
| Main design line       | Berker K.1                                                                                                                          |
| Instructions           |                                                                                                                                     |
| Information text       | For matching pipe lead-ins and replacement for<br>cable and duct entries, refer to the chapter Dry<br>surface-mounted installation. |