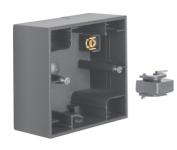

10417006

Surface-mtd housing 1gang, K.1, ant. matt, lacq.

## **Technical properties**

Information text

| Dimensions             |                                          |
|------------------------|------------------------------------------|
| Depth                  | 41.5 mm                                  |
| Insertion depth        | 36 mm                                    |
| Materials              |                                          |
| Colour of design line  | anthracite                               |
| Material / workmanship | lacquered                                |
| Surface appearance     | matt                                     |
| Installation, mounting |                                          |
| Entries                | entry at top and bottom possible         |
| Installation mode      | for mounting on combustible base surface |
| Cable                  |                                          |
| Wire                   | with line and duct entry                 |
| Safety                 |                                          |
| REACH conform          | Yes                                      |
| RoHS conform           | Yes                                      |
| Halogen free           | No                                       |
| Identification         |                                          |
| Main design line       | Berker K.1                               |
| Instructions           |                                          |