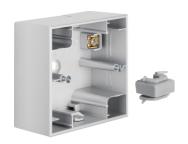

10417003

Surface-mtd housing 1gang, K.5, al., matt, lacq.

## **Technical properties**

Information text

| Dimensions             |                                          |
|------------------------|------------------------------------------|
| Depth                  | 41.5 mm                                  |
| Insertion depth        | 36 mm                                    |
| Materials              |                                          |
| Colour of design line  | aluminium                                |
| Material / workmanship | lacquered                                |
| Surface appearance     | mati                                     |
| Installation, mounting |                                          |
| Entries                | entry at top and bottom possible         |
| Installation mode      | for mounting on combustible base surface |
| Cable                  |                                          |
| Wire                   | with line and duct entry                 |
| Safety                 |                                          |
| Halogen free           | No                                       |
| Identification         |                                          |
| Main design line       | Berker K.5                               |
| Instructions           |                                          |