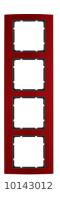

## Frame 4gang, B.3, al. red/ant. matt, al. anodised

## **Technical properties**

Main design line

| Dimensions             |                                                           |
|------------------------|-----------------------------------------------------------|
| Depth                  | 11.7 mm                                                   |
| Height                 | 90.7 mm                                                   |
| Width                  | 294.1 mm                                                  |
| Capacity               |                                                           |
| Number of sockets      | 4                                                         |
| Materials              |                                                           |
| Colour of design line  | aluminium red/anthracite                                  |
| Material / workmanship | aluminium, anodised                                       |
| Surface appearance     | matt                                                      |
| Material / surface     | metal, aluminum profile                                   |
| Installation, mounting |                                                           |
| Installation mode      | for vertical and horizontal mounting ; clamp<br>fastening |
| Safety                 |                                                           |
| REACH conform          | Yes                                                       |
| RoHS conform           | Yes                                                       |
| Identification         |                                                           |