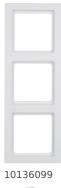

## Frame 3gang Q.3 polar white velvety

**Technical properties** 

| Dimensions                |                                                                                                                                        |
|---------------------------|----------------------------------------------------------------------------------------------------------------------------------------|
| Depth                     | 9.9 mm                                                                                                                                 |
| Height                    | 80.5 mm                                                                                                                                |
| Width                     | 222.5 mm                                                                                                                               |
| Capacity                  |                                                                                                                                        |
| Number of sockets         | 3                                                                                                                                      |
| Materials                 |                                                                                                                                        |
| Colour of design line     | polar white                                                                                                                            |
| Colour                    | white                                                                                                                                  |
| RAL colour                | RAL 9010 - Pure white                                                                                                                  |
| Surface appearance        | velvety                                                                                                                                |
| Type of surface treatment | untreated                                                                                                                              |
| Installation, mounting    |                                                                                                                                        |
| Installation mode         | for vertical and horizontal mounting ; clamp<br>fastening                                                                              |
| Safety                    |                                                                                                                                        |
| REACH conform             | Yes                                                                                                                                    |
| RoHS conform              | Yes                                                                                                                                    |
| Halogen free              | Yes                                                                                                                                    |
| Identification            |                                                                                                                                        |
| Main design line          | Berker Q.3                                                                                                                             |
| Instructions              |                                                                                                                                        |
| Special note text         | Only suitable for splash-protected IP44 flush-<br>mounted installation when used in conjunction with<br>the corresponding sealing set. |