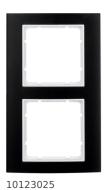

Berker B.3

## Frame 2gang, B.3, al. black/p. white matt, al. anodised

## **Technical properties**

Main design line

| Dimensions             |                                                           |
|------------------------|-----------------------------------------------------------|
| Depth                  | 9.5 mm                                                    |
| Height                 | 90.7 mm                                                   |
| Width                  | 152.1 mm                                                  |
| Capacity               |                                                           |
| Number of sockets      | 2                                                         |
| Materials              |                                                           |
| Colour of design line  | aluminium black/polar white                               |
| Colour                 | black                                                     |
| Material / workmanship | aluminium, anodised                                       |
| Surface appearance     | matt                                                      |
| Material / surface     | metal, aluminum profile                                   |
| Installation, mounting |                                                           |
| Installation mode      | for vertical and horizontal mounting ; clamp<br>fastening |
| Safety                 |                                                           |
| REACH conform          | Yes                                                       |
| RoHS conform           | Yes                                                       |
| Identification         |                                                           |