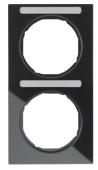

## Frame 2gang vert., lab. field, R.3, black glossy

**Technical properties** 

| Depth                                    | 9.9 mm                                               |
|------------------------------------------|------------------------------------------------------|
| Height                                   | 151.7 mm                                             |
| Width                                    | 80.7 mm                                              |
| Capacity                                 |                                                      |
| Number of sockets                        | 2                                                    |
| Materials                                |                                                      |
| Colour of design line                    | black                                                |
| Surface appearance                       | glossy                                               |
| Type of surface treatment                | untreated                                            |
| Installation, mounting                   |                                                      |
| Installation mode                        | clamp fastening                                      |
| Use                                      |                                                      |
| Differentiation characteristic 1 - Sales | with labelling field                                 |
| Safety                                   |                                                      |
| REACH conform                            | Yes                                                  |
| RoHS conform                             | Yes                                                  |
| Halogen free                             | Yes                                                  |
| Identification                           |                                                      |
| Main design line                         | Berker R.3                                           |
| Instructions                             |                                                      |
| Information text                         | Labelling field height arranged for P-touch strips 6 |

Information text

mm.