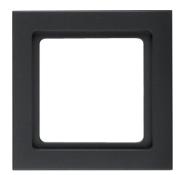

## Frame 1gang Q.3 anthracite, velvety

**Technical properties** 

| Instructions           |                                                         |
|------------------------|---------------------------------------------------------|
| Main design line       | Berker Q.                                               |
| Identification         |                                                         |
| Installation mode      | for vertical and horizontal mounting ; clam<br>fastenin |
| Installation, mounting |                                                         |
| Surface appearance     | velvet                                                  |
| Material / workmanship | lacquere                                                |
| Colour of design line  | anthracit                                               |
| Materials              |                                                         |
| Number of sockets      |                                                         |
| Capacity               |                                                         |
| Width                  | 80.75 mr                                                |
| Height                 | 80.75 mi                                                |
| Depth                  | 9.9 m                                                   |