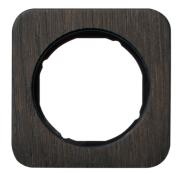

## Frame 1gang, R.1, oak/black glossy, stained wood

## **Technical properties**

| Dimensions                   |                                                                                                                                                                                                                                        |
|------------------------------|----------------------------------------------------------------------------------------------------------------------------------------------------------------------------------------------------------------------------------------|
| Depth                        | 9.9 mm                                                                                                                                                                                                                                 |
| Height                       | 81.2 mm                                                                                                                                                                                                                                |
| Width                        | 81.2 mm                                                                                                                                                                                                                                |
| Capacity                     |                                                                                                                                                                                                                                        |
| Number of sockets            | 1                                                                                                                                                                                                                                      |
| Materials                    |                                                                                                                                                                                                                                        |
| Design lines special colours | oak/black                                                                                                                                                                                                                              |
| Material / workmanship       | stained wood                                                                                                                                                                                                                           |
| Surface appearance           | glossy                                                                                                                                                                                                                                 |
| Material / surface           | natural material that underscores the individual<br>character by means of different grains and colour<br>structures ; stained on bog oak ; Wood is a natural<br>material and may therefore show variations in<br>colour and structure. |
| Installation, mounting       |                                                                                                                                                                                                                                        |
| Installation mode            | for vertical and horizontal mounting ; clamp<br>fastening                                                                                                                                                                              |
| Identification               |                                                                                                                                                                                                                                        |
| Main design line             | Berker R.1                                                                                                                                                                                                                             |
| Instructions                 |                                                                                                                                                                                                                                        |
| Special note text            | The shape of surface materials can change during changes in temperature and humidity and its colour can change when exposed to UV radiation.                                                                                           |
| Information text             | Not suitable for water-protected, flush-mounted installation IP44.                                                                                                                                                                     |