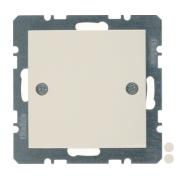

## Blind plug centre plate, screw-on, S.1, white glossy

## **Technical properties**

| Functions                          |                                                                                                                                                      |
|------------------------------------|------------------------------------------------------------------------------------------------------------------------------------------------------|
| Relay                              | space-saving for relays, etc.                                                                                                                        |
| Cover, door                        |                                                                                                                                                      |
| Cover                              | with cover plug for screw fitting                                                                                                                    |
| Materials                          |                                                                                                                                                      |
| Colour of design line              | white                                                                                                                                                |
| Colour                             | white                                                                                                                                                |
| Colour                             | white                                                                                                                                                |
| Surface appearance                 | glossy                                                                                                                                               |
| Installation, mounting             |                                                                                                                                                      |
| Cut-out                            | for customised cut-outs or holes when installing<br>special solutions                                                                                |
| Installation mode                  | for screw fastening                                                                                                                                  |
| Equipment                          |                                                                                                                                                      |
| Supporting plate / Supporting ring | on supporting plate with large cut-out                                                                                                               |
| Safety                             |                                                                                                                                                      |
| REACH conform                      | Yes                                                                                                                                                  |
| RoHS conform                       | Yes                                                                                                                                                  |
| Halogen free                       | No                                                                                                                                                   |
| Identification                     |                                                                                                                                                      |
| Main design line                   | Berker S.1/B.3/B.7                                                                                                                                   |
| Instructions                       |                                                                                                                                                      |
| Special note toyt                  | Only suitable for splash-protected IP44 flush-mounted installation when used in conjunction with 1-, 2- or 3gang frame and the corresponding sealing |