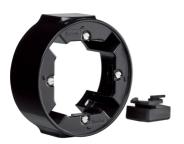

## Frame 1gang surface-mtd, surface-mtd, black glossy

## **Technical properties**

| Depth                              | 36 mm                    |
|------------------------------------|--------------------------|
| Insertion depth                    | 33.5 mm                  |
| Height                             | 86 mm                    |
| Width                              | 88 mm                    |
| Materials                          |                          |
| Colour independent of design lines | black                    |
| Surface appearance                 | glossy                   |
| Type of surface treatment          | untreated                |
| Cable                              |                          |
| Wire                               | with line and duct entry |
| Safety                             |                          |
| REACH conform                      | Yes                      |
| RoHS conform                       | Yes                      |
| Halogen free                       | No                       |
| Identification                     |                          |
|                                    |                          |