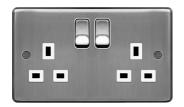

## WRSS82BSW

## 13A 2 Gang Double Pole Switched Socket Brushed Steel White Insert

## **Technical properties**

| Electric current                  |                  |
|-----------------------------------|------------------|
| Rated current                     | 13 A             |
| Voltage                           |                  |
| Rated voltage                     | 250 V            |
| Connectivity                      |                  |
| Type of connection                | Screw terminal   |
| Mounting type                     | Screw mounting   |
| Safety                            |                  |
| Ingress Protection (IP) class     | IP20             |
| Dimensions                        |                  |
| Height                            | 86 mm            |
| Width                             | 146 mm           |
| Depth                             | 29 mm            |
| Materials                         |                  |
| Colour                            | Stainless steel  |
| Surface finish                    | Mat              |
| Material                          | Stainless steel  |
| Installation, mounting            |                  |
| Mounting on                       | Flush mounting   |
| Equipment                         |                  |
| Connector/plug type socket outlet | British Standard |
| Rotated central insert            | No               |
| With hinged lid                   | No               |
| With round protective earth pin   | No               |
| With signal lamp                  | No               |
| Accessories                       |                  |
| Has labelling field               | No               |
| Capacity                          |                  |
| Number of modules                 | 0                |
| Texts                             |                  |